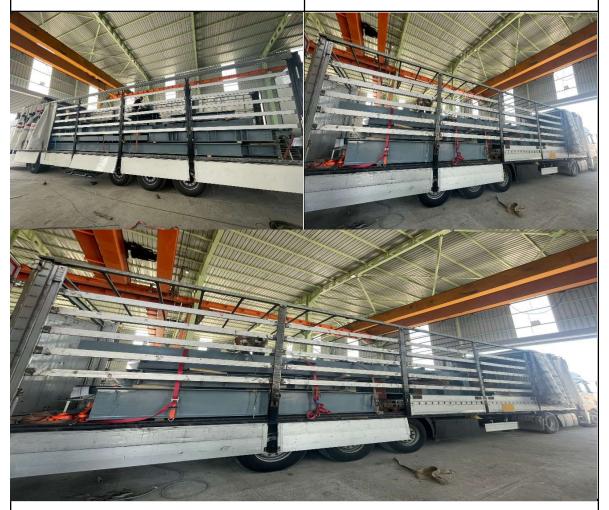

#### PROJECT DESCRIPTIONS

FONS TECHNOLOGY A.S. TECHNOLOGICAL STEEL MANUFACTURING

400 TON CHUTE-BUNKER AND SILO MANUFACTURING WORK TO NETHERLANDS