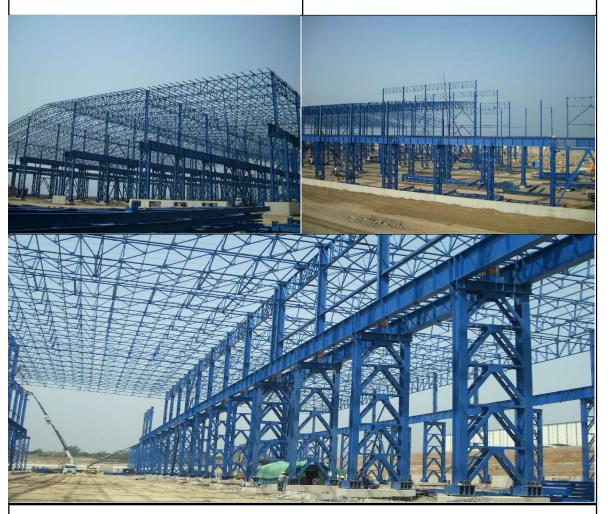

#### PROJECT DESCRIPTIONS

PRODUCTION OF MMK METALLURGY INDUSTRY TRADE AND PORT MANAGEMENT INC. FACILITY IN PAYAS

AN 11000 TONS PRODUCTION AND INSTALLATION JOB FOR STEEL PRODUCTION INDUSTRY

# PROJECT DESCRIPTIONS

CONSTRUCTION WORKS OF THE MANUFACTURING AND INSTALLATION OF PAYAS COLD ROLLING PLANT OF ATAKAŞ GROUP OF COMPANIES
A 7500 TONS MANUFACTURING AND INSTALLATION WORK COMPLETED IN 16 MONTHS.