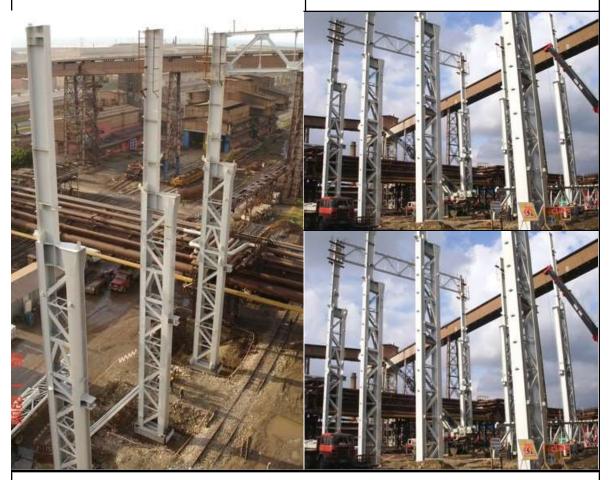

#### PROJECT DESCRIPTIONS

PRODUCTION OF MMK METALLURGY INDUSTRY TRADE AND PORT MANAGEMENT INC. FACILITY IN PAYAS

AN 11000 TONS PRODUCTION AND INSTALLATION JOB FOR STEEL PRODUCTION INDUSTRY