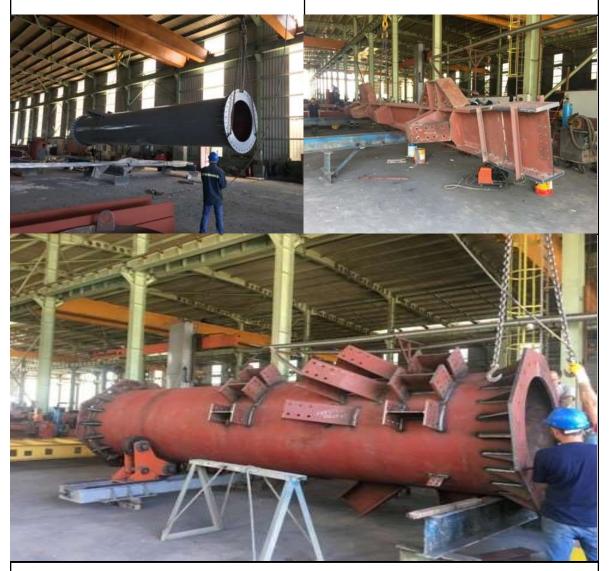

#### PROJECT DESCRIPTIONS

OZTURE HOLDING LIMESTONE PROCESSING PLANT PRODUCTION AND INSTALLATION

3000 TON MANUFACTURING, INSTALLATION AND COMMISSIONING WORK. THIS CONSTRUCTION WORK ALSO CONTAINS TECHNOLOGICAL MANUFACTURING SUCH AS LIME FURNACE, TANK, SILO, PIPE.