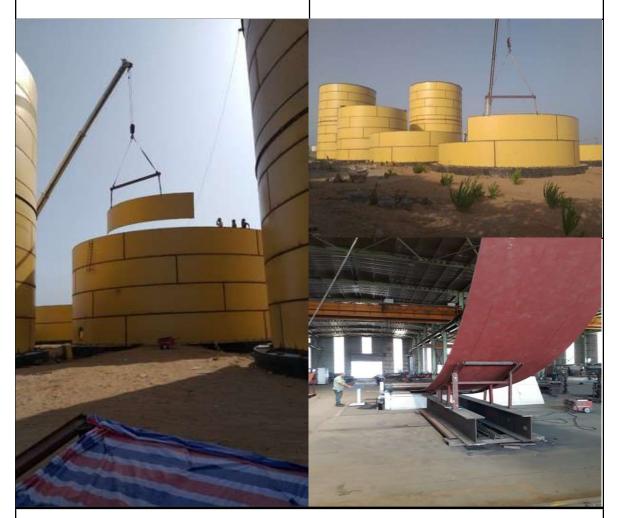

# PROJECT DESCRIPTIONS

CASTLE OIL GAMBIA FUEL TANKS CONSTRUCTION WORK

| Δ | 1500 T | -UNI. | $T\Delta NIK$ | $IIA\Delta III$ | IFACTI | URING  | IOR |
|---|--------|-------|---------------|-----------------|--------|--------|-----|
| н | 1500 1 | OIN   | IAINN         | IVIAINU         | JEAUTI | טמוואט | いしロ |