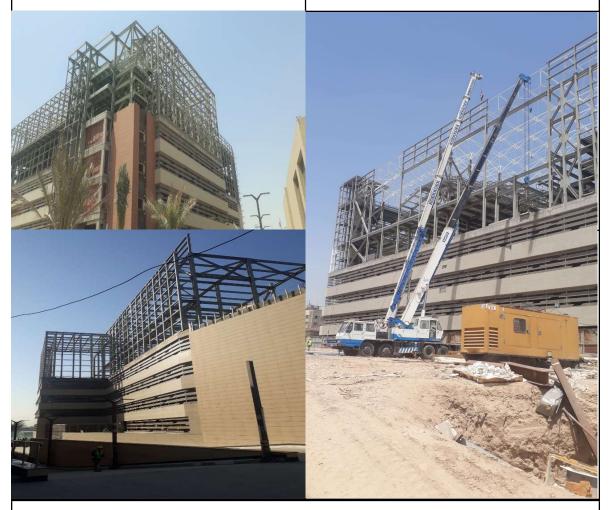

#### PROJECT DESCRIPTIONS

CINEMA THEATRE IN BAGHDAT WITH FIRE RESISTANT PAINTING

A 1200 TONS PRODUCTION AND INSTALLATION JOB WITH R30 FIRE RESISTANT PAINT APPLICATION ON CONSTRUCTION SITE