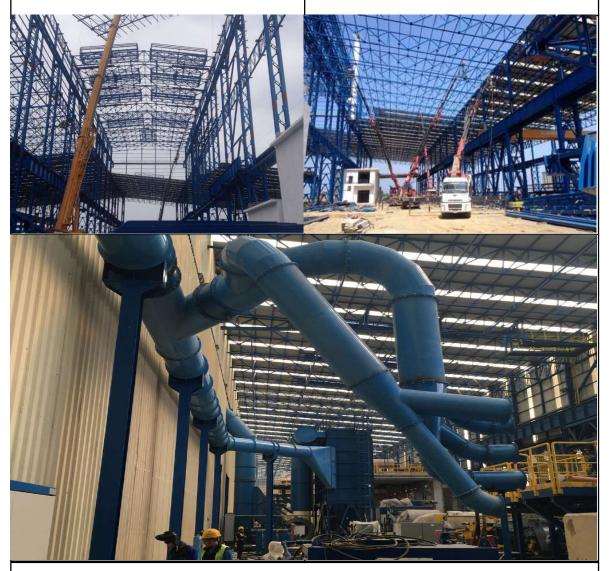

#### PROJECT DESCRIPTIONS

PRODUCTION OF MMK METALLURGY INDUSTRY TRADE AND PORT MANAGEMENT INC. FACILITY IN PAYAS

AN 11000 TONS PRODUCTION AND INSTALLATION JOB FOR STEEL PRODUCTION INDUSTRY