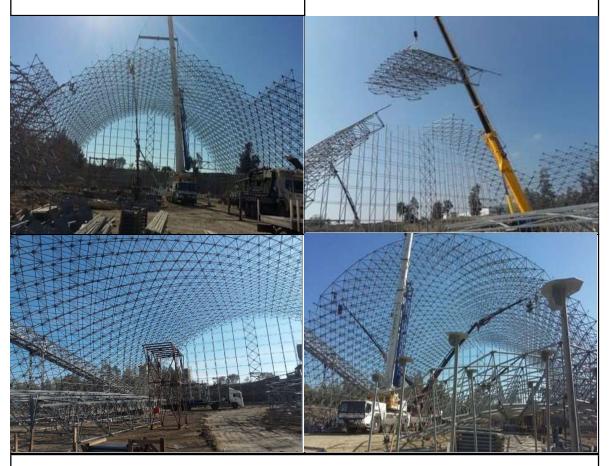

#### PROJECT DESCRIPTIONS

CINEMA THEATRE IN BAGHDAT WITH FIRE RESISTANT PAINTING

A 1200 TONS PRODUCTION AND INSTALLATION JOB WITH R30 FIRE RESISTANT PAINT APPLICATION ON CONSTRUCTION SITE